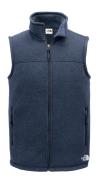

THE NORTH FACE® LADIES SKYLINE FULL-ZIP FLEECE JACKET NF0A7V62 | \$105.00 (R) 5 COLORS

THE NORTH FACE® GLACIER FULL-ZIP FLEECE JACKET NF0A7V4J | \$85.00 (R) 5 COLORS

THE NORTH FACE® SWEATER FLEECE VEST NF0A47FA | \$95.00 (R) 3 COLORS