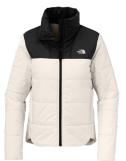

#### OUTERWEAR

THE NORTH FACE® CHEST LOGO EVERYDAY INSULATED JACKET NF0A7V6J | \$142.00 (R) 3 COLORS

THE NORTH FACE® SKYLINE 1/2-ZIP FLEECE JACKET NF0A7V63 | \$95.00 (R) 3 COLORS

THE NORTH FACE® LADIES CHEST LOGO EVERYDAY INSULATED JACKET NF0A7V6K | \$142.00 (R) 3 COLORS