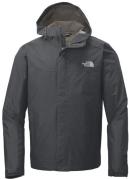

THE NORTH FACE® LADIES RIDGEWALL SOFTSHELL VEST NF0A3LH1 | \$95.00 (R) 2 COLORS

THE NORTH FACE® CHEST LOGO RIDGEWALL SOFT SHELL JACKET NF0A88D5 | \$145.00 (R) 4 COLORS

THE NORTH FACE® DRYVENT RAIN JACKET NF0A3LH4 | \$115.00 (R) 3 COLORS

THE NORTH FACE® LADIES CHEST LOGO RIDGEWALL SOFT SHELL JACKET NF0A88D4 | \$145.00 (R) 3 COLORS

THE NORTH FACE® LADIES DRYVENT RAIN JACKET NF0A3LH5 | \$115.00 (R) 3 COLORS