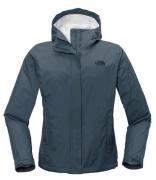

THE NORTH FACE® LADIES RIDGEWALL SOFTSHELL VEST NF0A3LH1 | \$95.00 (R) 2 COLORS

THE NORTH FACE® CHEST LOGO RIDGEWALL SOFT SHELL JACKET NF0A88D5 | \$145.00 (R) 4 COLORS

THE NORTH FACE® DRYVENT RAIN JACKET NF0A3LH4 | \$115.00 (R) 3 COLORS

THE NORTH FACE® LADIES CHEST LOGO RIDGEWALL SOFT SHELL JACKET NF0A88D4 | \$145.00 (R) 3 COLORS

THE NORTH FACE® LADIES DRYVENT RAIN JACKET NF0A3LH5 | \$115.00 (R) 3 COLORS