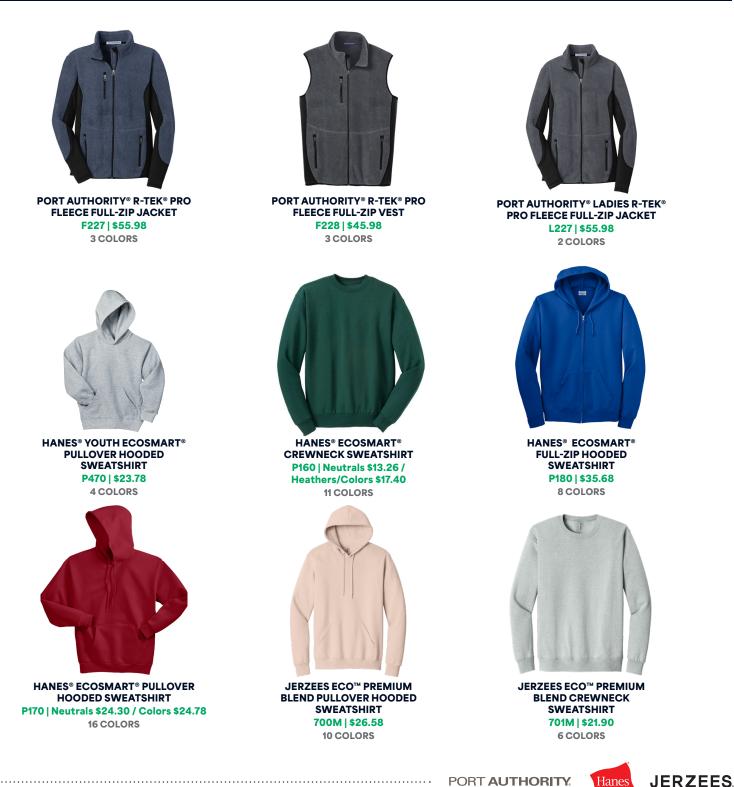

#### **SWEATSHIRTS & FLEECE**

### **Planet-Focused Products**

These styles are made with up to 5% recycled fabric content or produced using methods that lower their impact on the environment.

DISTRICT WASH™ FLEECE HOODIE DT2200 | \$35.98 10 COLORS

#### **SWEATSHIRTS & FLEECE**

DISTRICT WASH™ FLEECE CREW DT2204 | \$33.98 9 COLORS

EDDIE BAUER® SWEATER FLEECE FULL-ZIP EB250 | \$71.50 3 COLORS

EDDIE BAUER® SWEATER FLEECE 1/4-ZIP EB254 | \$67.00 3 COLORS