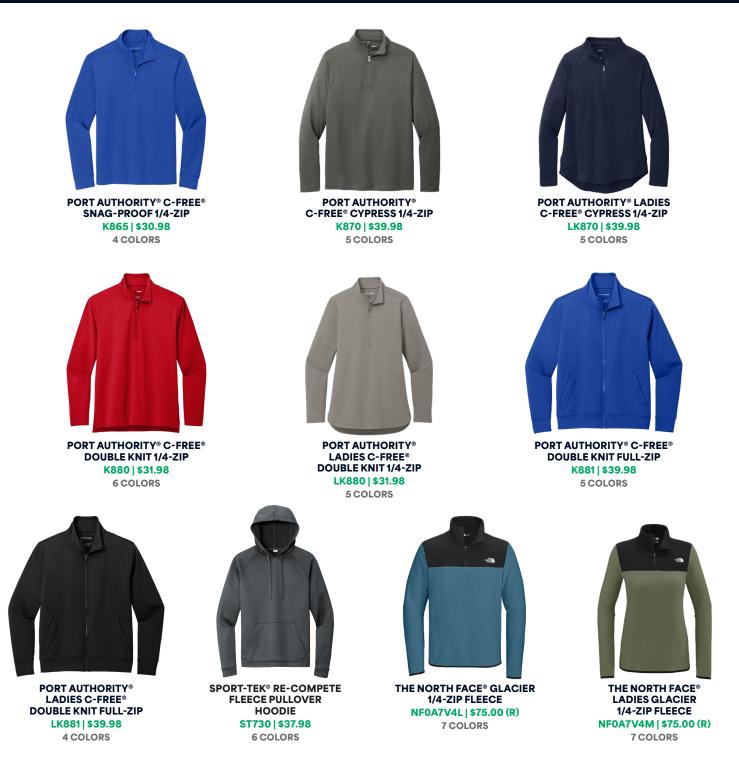

#### OUTERWEAR

.....

SPORT-TEK.

#### OUTERWEAR

THE NORTH FACE® CHEST LOGO EVERYDAY INSULATED JACKET NF0A7V6J | \$142.00 (R) 3 COLORS

THE NORTH FACE® SKYLINE 1/2-ZIP FLEECE JACKET NF0A7V63 | \$95.00 (R) 3 COLORS

THE NORTH FACE® LADIES CHEST LOGO EVERYDAY INSULATED JACKET NF0A7V6K | \$142.00 (R) 3 COLORS

THE NORTH FACE® SKYLINE FULL-ZIP FLEECE JACKET NF0A7V64 | \$105.00 (R) 5 COLORS

GLACIER FULL-ZIP FLEECE JACKET NF0A7V4K | \$85.00 (R) 5 COLORS

THE NORTH FACE® SWEATER FLEECE JACKET NF0A3LH7 | \$105.00 (R) 4 COLORS

THE NORTH FACE® LADIES SKYLINE FULL-ZIP FLEECE JACKET NF0A7V62 | \$105.00 (R) 5 COLORS

THE NORTH FACE® GLACIER FULL-ZIP FLEECE JACKET NF0A7V4J | \$85.00 (R) 5 COLORS

THE NORTH FACE® SWEATER FLEECE VEST NF0A47FA | \$95.00 (R) 3 COLORS