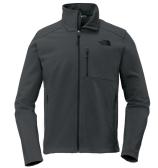

#### OUTERWEAR

THE NORTH FACE® CHEST LOGO EVERYDAY INSULATED JACKET NF0A7V6J | \$142.00 (R) 3 COLORS

THE NORTH FACE® SKYLINE 1/2-ZIP FLEECE JACKET NF0A7V63 | \$95.00 (R) 3 COLORS

THE NORTH FACE® LADIES CHEST LOGO EVERYDAY INSULATED JACKET NF0A7V6K | \$142.00 (R) 3 COLORS