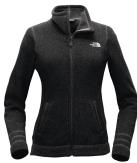

#### OUTERWEAR

THE NORTH FACE® LADIES SWEATER FLEECE JACKET NF0A3LH8 | \$105.00 (R) 2 COLORS

THE NORTH FACE® APEX BARRIER SOFT SHELL JACKET NF0A3LGT | \$165.00 (R) 4 COLORS

THE NORTH FACE® LADIES APEX BARRIER SOFT SHELL JACKET NF0A3LGU | \$165.00 (R) 3 COLORS