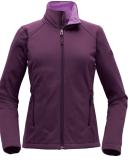

#### OUTERWEAR

THE NORTH FACE® LADIES SWEATER FLEECE JACKET NF0A3LH8 | \$105.00 (R) 2 COLORS

THE NORTH FACE® APEX BARRIER SOFT SHELL JACKET NF0A3LGT | \$165.00 (R) 4 COLORS

THE NORTH FACE® LADIES APEX BARRIER SOFT SHELL JACKET NF0A3LGU | \$165.00 (R) 3 COLORS