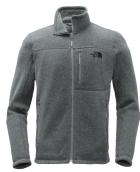

THE NORTH FACE® SKYLINE FULL-ZIP FLEECE JACKET NF0A7V64 | \$105.00 (R) 5 COLORS

GLACIER FULL-ZIP FLEECE JACKET NF0A7V4K | \$85.00 (R) 5 COLORS

THE NORTH FACE® SWEATER FLEECE JACKET NF0A3LH7 | \$105.00 (R) 4 COLORS