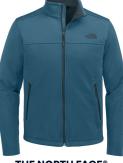

#### OUTERWEAR

THE NORTH FACE® CHEST LOGO EVERYDAY INSULATED JACKET NF0A7V6J | \$142.00 (R) 3 COLORS

THE NORTH FACE® SKYLINE 1/2-ZIP FLEECE JACKET NF0A7V63 | \$95.00 (R) 3 COLORS

THE NORTH FACE® LADIES CHEST LOGO EVERYDAY INSULATED JACKET NF0A7V6K | \$142.00 (R) 3 COLORS

THE NORTH FACE® SKYLINE FULL-ZIP FLEECE JACKET NF0A7V64 | \$105.00 (R) 5 COLORS

GLACIER FULL-ZIP FLEECE JACKET NF0A7V4K | \$85.00 (R) 5 COLORS

THE NORTH FACE® SWEATER FLEECE JACKET NF0A3LH7 | \$105.00 (R) 4 COLORS

THE NORTH FACE® LADIES SKYLINE FULL-ZIP FLEECE JACKET NF0A7V62 | \$105.00 (R) 5 COLORS

THE NORTH FACE® GLACIER FULL-ZIP FLEECE JACKET NF0A7V4J | \$85.00 (R) 5 COLORS

THE NORTH FACE® SWEATER FLEECE VEST NF0A47FA | \$95.00 (R) 3 COLORS