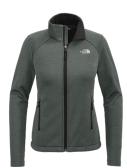

THE NORTH FACE® LADIES SKYLINE FULL-ZIP FLEECE JACKET NF0A7V62 | \$105.00 (R) 5 COLORS

THE NORTH FACE® GLACIER FULL-ZIP FLEECE JACKET NF0A7V4J | \$85.00 (R) 5 COLORS

THE NORTH FACE® SWEATER FLEECE VEST NF0A47FA | \$95.00 (R) 3 COLORS

#### OUTERWEAR

THE NORTH FACE® LADIES SWEATER FLEECE JACKET NF0A3LH8 | \$105.00 (R) 2 COLORS

THE NORTH FACE® APEX BARRIER SOFT SHELL JACKET NF0A3LGT | \$165.00 (R) 4 COLORS

THE NORTH FACE® LADIES APEX BARRIER SOFT SHELL JACKET NF0A3LGU | \$165.00 (R) 3 COLORS