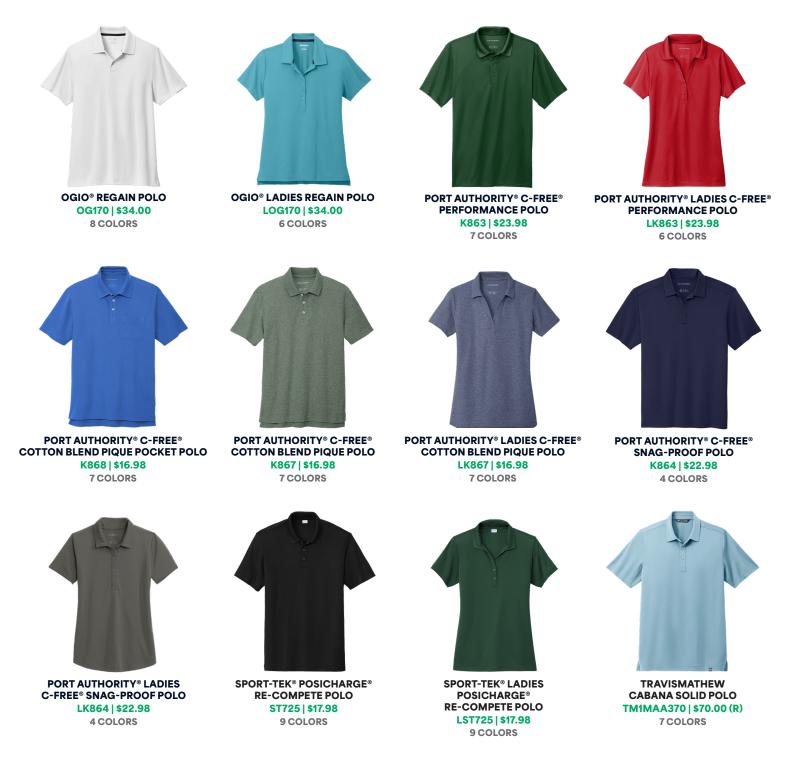

### **Sustainable Products**

These styles are made of fabric that includes at least 50% recycled content or organic cotton to minimize their impact on the environment.

POLOS

------

COGIO PORT AUTHORITY SPORT-TEK. (1) - travis Mathem