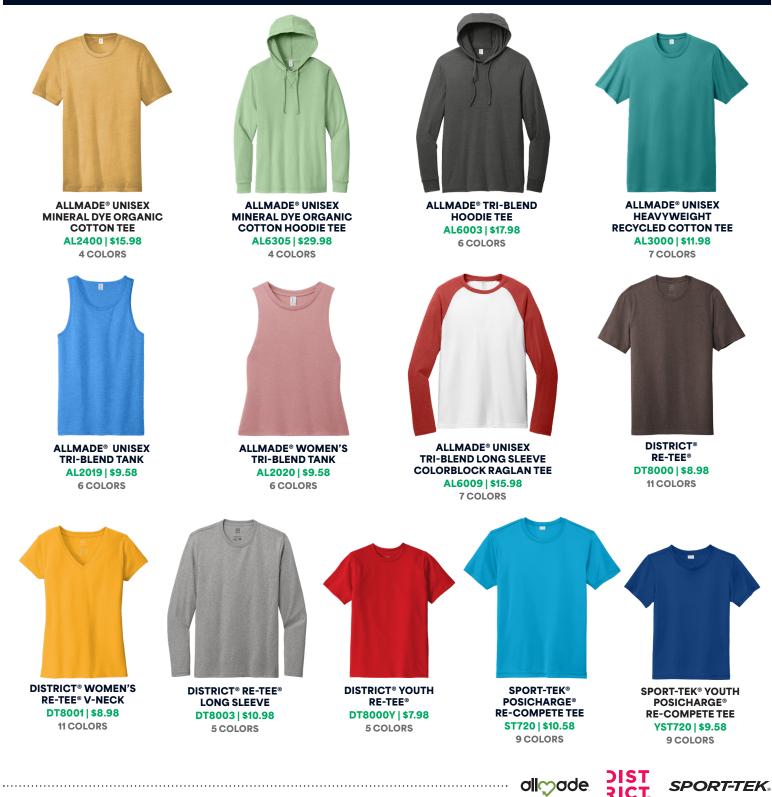

Make the planet a priority all year long by choosing apparel made with sustainability in mind.

## **Sustainable Products**

These styles are made of fabric that includes at least 50% recycled content or organic cotton to minimize their impact on the environment.



### **Sustainable Products**

These styles are made of fabric that includes at least 50% recycled content or organic cotton to minimize their impact on the environment.

#### **TEES & TANKS**



### **Sustainable Products**

These styles are made of fabric that includes at least 50% recycled content or organic cotton to minimize their impact on the environment.

**SWEATSHIRTS & FLEECE** 



ALLMADE® UNISEX ORGANIC FRENCH TERRY FULL-ZIP HOODIE AL4002 | \$45.98 4 COLORS



DISTRICT® RE-FLEECE™ JOGGER DT8107 | \$25.98 2 COLORS



DISTRICT® WOMEN'S RE-FLEECE™ FULL-ZIP HOODIE DT8103 | \$29.98 5 COLORS



ALLMADE® UNISEX ORGANIC FRENCH TERRY PULLOVER HOODIE AL4000 | \$41.98 6 COLORS



DISTRICT<sup>®</sup> WOMEN'S RE-FLEECE<sup>™</sup> HOODIE DT8101 | \$25.98 5 COLORS



DISTRICT<sup>®</sup> RE-FLEECE™ HOODIE DT8100 | \$25.98 7 COLORS



ALLMADE® UNISEX ORGANIC FRENCH TERRY CREWNECK SWEATSHIRT AL4004 | \$35.98 4 COLORS



DISTRICT<sup>®</sup> RE-FLEECE™ FULL-ZIP HOODIE DT8102 | \$29.9