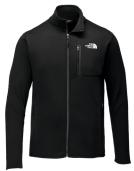

THE NORTH FACE® SKYLINE FULL-ZIP FLEECE JACKET NF0A7V64 | \$105.00 (R) 5 COLORS

GLACIER FULL-ZIP FLEECE JACKET NF0A7V4K | \$85.00 (R) 5 COLORS

THE NORTH FACE® SWEATER FLEECE JACKET NF0A3LH7 | \$105.00 (R) 4 COLORS

THE NORTH FACE® LADIES SKYLINE FULL-ZIP FLEECE JACKET NF0A7V62 | \$105.00 (R) 5 COLORS

THE NORTH FACE® GLACIER FULL-ZIP FLEECE JACKET NF0A7V4J | \$85.00 (R) 5 COLORS

THE NORTH FACE® SWEATER FLEECE VEST NF0A47FA | \$95.00 (R) 3 COLORS