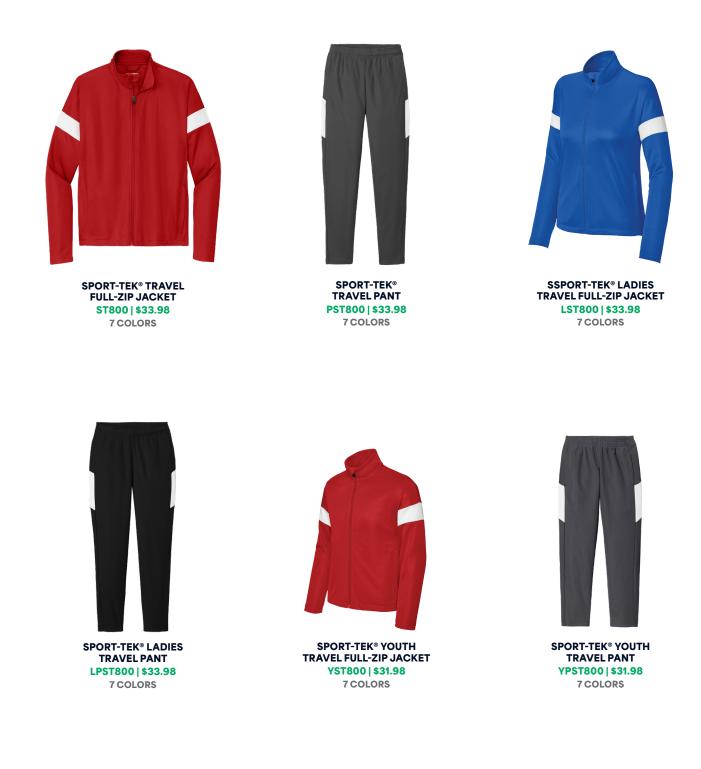

#### OUTERWEAR

.....

SPORT-TEK.

### **Sustainable Products**

These styles are made of fabric that includes at least 50% recycled content or organic cotton to minimize their impact on the environment.