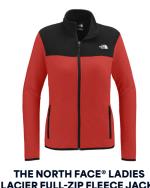

THE NORTH FACE® SKYLINE FULL-ZIP FLEECE JACKET NF0A7V64 | \$105.00 (R) 5 COLORS

GLACIER FULL-ZIP FLEECE JACKET NF0A7V4K | \$85.00 (R) 5 COLORS

THE NORTH FACE® SWEATER FLEECE JACKET NF0A3LH7 | \$105.00 (R) 4 COLORS