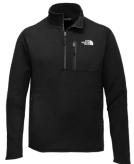

THE NORTH FACE® SKYLINE FULL-ZIP FLEECE JACKET NF0A7V64 | \$105.00 (R) 5 COLORS

GLACIER FULL-ZIP FLEECE JACKET NF0A7V4K | \$85.00 (R) 5 COLORS

THE NORTH FACE® SWEATER FLEECE JACKET NF0A3LH7 | \$105.00 (R) 4 COLORS

THE NORTH FACE® LADIES SKYLINE FULL-ZIP FLEECE JACKET NF0A7V62 | \$105.00 (R) 5 COLORS

THE NORTH FACE® GLACIER FULL-ZIP FLEECE JACKET NF0A7V4J | \$85.00 (R) 5 COLORS

THE NORTH FACE® SWEATER FLEECE VEST NF0A47FA | \$95.00 (R) 3 COLORS