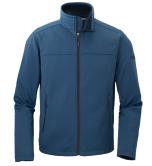

#### OUTERWEAR

THE NORTH FACE® LADIES SWEATER FLEECE JACKET NF0A3LH8 | \$105.00 (R) 2 COLORS

THE NORTH FACE® APEX BARRIER SOFT SHELL JACKET NF0A3LGT | \$165.00 (R) 4 COLORS

THE NORTH FACE® LADIES APEX BARRIER SOFT SHELL JACKET NF0A3LGU | \$165.00 (R) 3 COLORS

THE NORTH FACE® RIDGEWALL SOFT SHELL JACKET NF0A3LGX | \$135.00 (R) 5 COLORS

THE NORTH FACE® TNF RIDGEWALL SOFT SHELL VEST NF0A3LGZ | \$95.00 (R) 2 COLORS

THE NORTH FACE® LADIES RIDGEWALL SOFT SHELL JACKET NF0A3LGY | \$135.00 (R) 3 COLORS