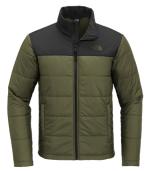

#### OUTERWEAR

THE NORTH FACE® CHEST LOGO EVERYDAY INSULATED JACKET NF0A7V6J | \$142.00 (R) 3 COLORS

THE NORTH FACE® SKYLINE 1/2-ZIP FLEECE JACKET NF0A7V63 | \$95.00 (R) 3 COLORS

THE NORTH FACE® LADIES CHEST LOGO EVERYDAY INSULATED JACKET NF0A7V6K | \$142.00 (R) 3 COLORS