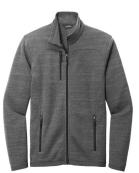

THE NORTH FACE® SKYLINE FULL-ZIP FLEECE JACKET NF0A7V64 | \$105.00 (R) 5 COLORS

GLACIER FULL-ZIP FLEECE JACKET NF0A7V4K | \$85.00 (R) 5 COLORS

THE NORTH FACE® SWEATER FLEECE JACKET NF0A3LH7 | \$105.00 (R) 4 COLORS