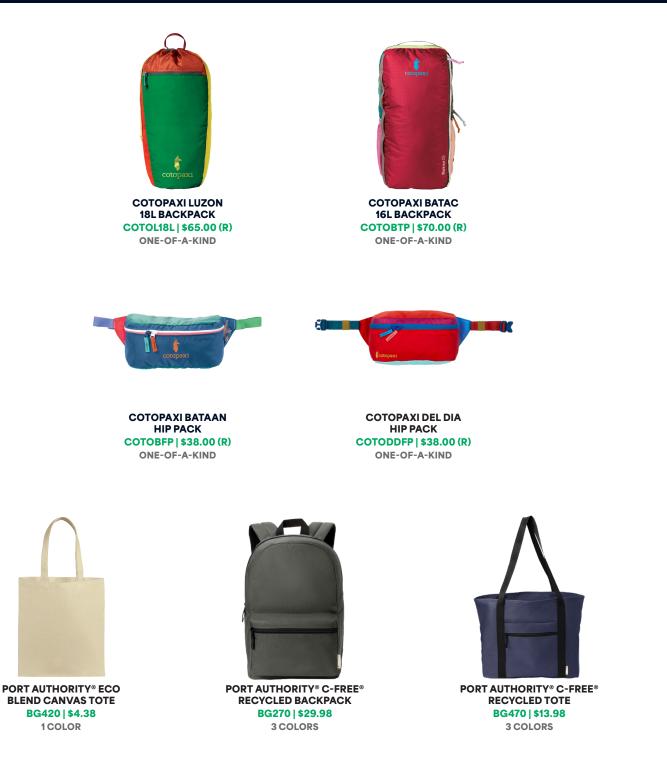

#### **BAGS, CAPS & ACCESSORIES**

### **Sustainable Products**

These styles are made of fabric that includes at least 50% recycled content or organic cotton to minimize their impact on the environment.